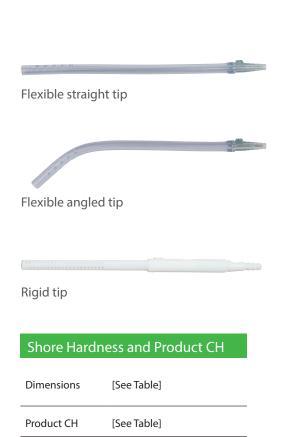

## Poole Suckers Suction Devices

## Pennine Product Data Sheet

| Reference(s)        | [See Table]                                                                                                                                  |  |
|---------------------|----------------------------------------------------------------------------------------------------------------------------------------------|--|
| Description         | Flexible or Rigid sump sucker with removable inner suction probe. Specifically for abdominal surgery, reducing trauma to surrounding tissue. |  |
| Intended Use        | Surgical Suction                                                                                                                             |  |
| Duration of Use     | Normally intended for continuous use of less than 60<br>minutes. Within the time period the duration of use<br>will be patient specific.     |  |
| Product Information | Available with multiple side eyes to reduce tissue grab and for quick drainage and suctioning.                                               |  |
|                     | Removable Inner probe                                                                                                                        |  |
|                     | Available with angled tip                                                                                                                    |  |
| Content Description | Poole Suckers                                                                                                                                |  |
| Main Materials      | YS-3006 & YS-3008 = Flexible PVC (DEHP Free)                                                                                                 |  |
|                     | YS-3007 = SAN                                                                                                                                |  |
| Quality System      | ISO 13485                                                                                                                                    |  |
| EU Classification   | Class IIa                                                                                                                                    |  |
| Pack Factor         | [See Table]                                                                                                                                  |  |
| Packaging           | Sterile, double wrapped individual peel pouches                                                                                              |  |
| Sterilised by       | Ethylene Oxide                                                                                                                               |  |
| Shelf Life          | 5 years                                                                                                                                      |  |

| Product | Туре                  | Length | CH/Tip | Inside Diam. | Qty. Per |
|---------|-----------------------|--------|--------|--------------|----------|
| Code    |                       |        |        | mm           | Box      |
| YS-3006 | Flexible straight tip | 300    | 20CH   | 6.66         | 50       |
| YS-3008 | Flexible (angled tip) | 300    | 20CH   | 6.66         | 50       |
| YS-3007 | Rigid (White)         | 300    | 15CH   | 5.0          | 50       |
| -       |                       |        |        |              |          |