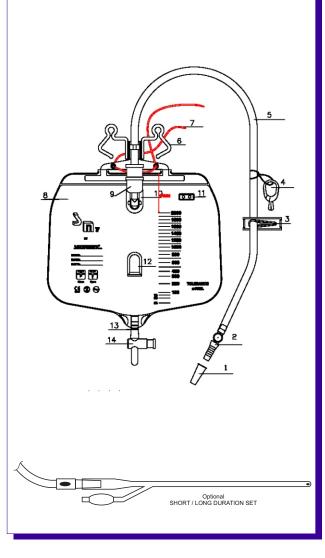

## URINE COLLECTION BAG SM7 "CLOSED SYSTEM" STERILE PROVIDE WITH DRIP CHAMBER

## **FEATURES**

made of atoxic, soft and strong PVC. Bag's body:

Bag's colour: dull white and transparent.

Bag's tubing:

large sectioned, made of atoxic and transparent PVC; PVC granule's high quality gives a high "memory" effect to the tubing making it very folding enduring. The external diameter is 9.5 mm. The tubing length could be adapted according to customers' need

(between 90 an 150 cm).

Connector: universal, white, made of atoxic material

(ABS); provided with sampling port.

Sampling port: latex free; it allows to effect drawings of urine

samples; "needless" sampling port, which guarantees optimal functionality for 10 (ten)

drawings.

Non-return valve: close to prevent urine and gases backflow.

by the "cross-valve" tap, it allows the bags to Tap and emptying:

be easily and quickly emptied with the guarantee of preventing obstructions during

the outflow.

**Duration use:** 5 days. The "T" tap assures hygiene and I'use

till 8-10 days if used in connection with the

auxiliary emptying bag "Vià!".

Bag's capacity: 2 I.

Accessories: plastic hanger assemble on the bag;

drip chamber;

air filter for the compensation of the pressure; clamp to help the operator during samples

drawing.

Sterilization: made by ETO and CO2

| CODE         | DESCRIPTION                                                                                                                                                                                                           | PIECES PER<br>CARTON | CARTON<br>WEIGHT | CARTON<br>DIMENSIONS  | CARTON<br>VOLUME      |
|--------------|-----------------------------------------------------------------------------------------------------------------------------------------------------------------------------------------------------------------------|----------------------|------------------|-----------------------|-----------------------|
| 004011E17903 | SM7 urine .bag, sterile, closed system, 2 l., tube of 90 cm and clamp, with drip chamber and air filter and sampling port connectors "needless", with folding lateral "cross-valve" tap and assemble plastic hanger.  | 20                   | 5,6 Kg.          | 0.39 x 0.59 x 0.25 m. | 0.057 m. <sup>3</sup> |
| 004011E17C23 | SM7 urine .bag, sterile, closed system, 2 l., tube of 120 cm and clamp, with drip chamber and air filter and sampling port connectors "needless", with folding lateral "cross-valve" tap and assemble plastic hanger. | 20                   | 5,9 Kg.          | 0.39 x 0.59 x 0.25 m. | 0.057 m. <sup>3</sup> |